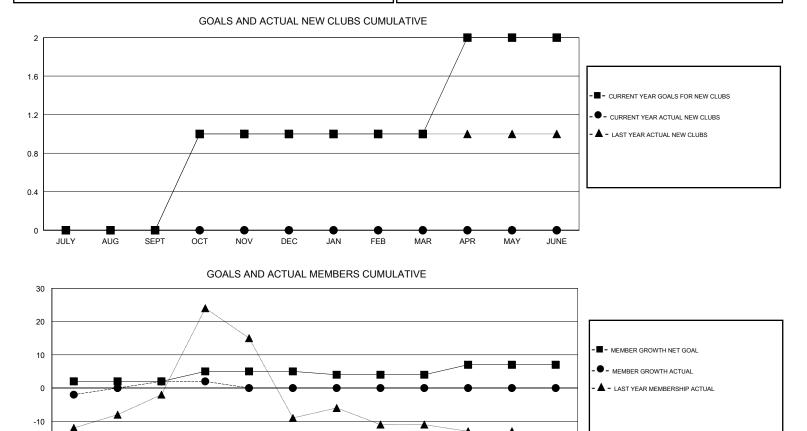

## GMT CA

| Clubs                 |               |           |               | Members               |                           |                         |                                                    |
|-----------------------|---------------|-----------|---------------|-----------------------|---------------------------|-------------------------|----------------------------------------------------|
| RESULTS FOR 2017-2018 |               |           |               | RESULTS FOR 2017-2018 |                           |                         |                                                    |
| QUARTER               | NEW CLUB GOAL | NEW CLUBS | DROPPED CLUBS | QUARTER               | MEMBER GROWTH NET<br>GOAL | MEMBER GROWTH<br>ACTUAL | DROPPED<br>MEMBERS ACTUAL<br>(including transfers) |
| JULY/AUG/SEPT         | 0             | 0         | 0             | JULY/AUG/SEPT         | 2                         | 24                      | 20                                                 |
| OCT/NOV/DEC           | 1             | 0         | 0             | OCT/NOV/DEC           | 3                         | 2                       | 2                                                  |
| JAN/FEB/MAR           | 0             | 0         | 0             | JAN/FEB/MAR           | -1                        | 0                       | 0                                                  |
| APR/MAY/JUNE          | 1             | 0         | 0             | APR/MAY/JUNE          | 3                         | 0                       | 0                                                  |

13 CLUBS OF 41 ADDED 1 OR MORE GENDER DISTRIBUTION DROPPED CLUBS: 0 NEW MEMBERS 592 (64.84%) MALE 321 (35.16%) FEMALE Women Percentage Fiscal Year Goal: 36% DROPPED MEMBERS TOTAL FAMILY UNIT MEMBERS 102 DECEASED 0 CLICK HERE FOR CUMULATIVE 0 CLUB CANCELLED MEMBERSHIP DATA 51 FAMILY MEMBERS PAYING HALF 22 OTHER DUES 22 TOTAL